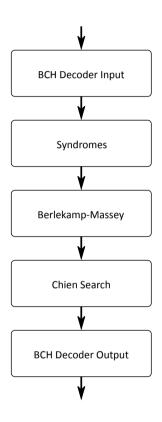

# BCH Encoder / Decoder IP Core

#### **IP Core Features**

- Flexible code rate
- 500 MB/s throughput
- Pipelined design
- Decoding status
- Low latency



### **Key Features**

- Fully customizable to any standard, including NAND Flash and DVB
- Pipelined parallel Encoder and Decoder design
- High error correction performance
- Decoding status report
- Throughput up to 500 MBytes/s
- Code block length (N) up to 8191 bytes
- Payload length (K) up to 8190 bytes
- Parity length up to 1536 bits

## **Applications**

- NAND Flash memory
- DVB-S2, DVB-S2X, DVB-T2, DVB-C2
- Wireless modems
- Systems with the need of high-throughput FEC Codes

#### **Deliverables**

- Encrypted Netlist or Complete RTL Source Code versions
- IP Core testbench scripts and design examples for evaluation boards
- Comprehensive integration guide
- Free 1 year technical support and maintenance updates

## **Product Options**

- IP customization and integration services